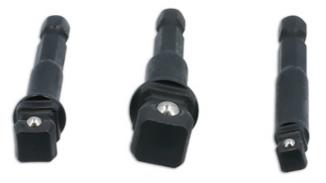

## **Power Extensions with Wobble Function 3pc**

A set of 3 power extensions with wobble function for driving 1/4"D, 3/8"D and 1/2"D sockets with quick chuck facility. Integral wobble function provides up to 30° angle swivel, allowing easier access to hard to reach fasteners.

## **Additional Information**

- Power extensions to convert power drill to drive 1/4"D, 3/8"D & 1/2"D sockets. Ideal for cordless drills and bit drivers.
- Dual function: fixed or wobble, allowing up to 30° swivel providing greater reach for difficult access fasteners.
- · Quick chuck fixing for ease and speed of use.
- 1/4"D, 3/8"D extension length: 65mm; 1/2"D extension length: 72mm.
- Manufactured from chrome vanadium for strength with black phosphate finish. Set of 3 fixed only extension set available, please see Laser Part No. 2981.